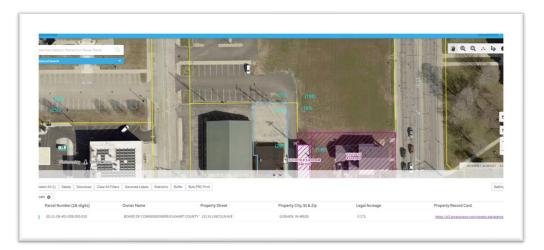

#### Step 3

Once you have clicked on the property in the search bar that you desire, the map will zoom into the parcel and an informational bar will come across the bottom of your screen like pictured below:

#### Step 4

The PRC is the the link located in the informational bar that popped up when you clicked on the property in the search bar, which is circled below: