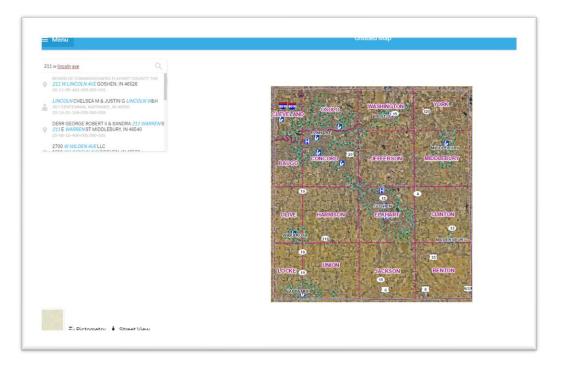

## Step 2

If you know the address, name or parcel number (the three most common items to search) begin typing those in the screen until you see the property you are seeking a PRC for.

### Step 3

Hover your mouse over the address and parcel which you desire and click. When hovering over it, your cursor will most likely turn into a little hand icon like the following image: