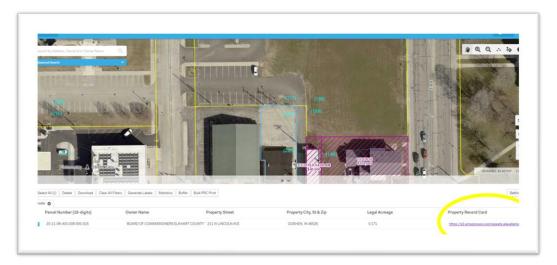

#### Step 4

The PRC is the the link located in the informational bar that popped up when you clicked on the property in the search bar, which is circled below:

### Step 5

Upon clicking on that link a new page will display the PRC. From there you can review it, print it or download it onto your device.