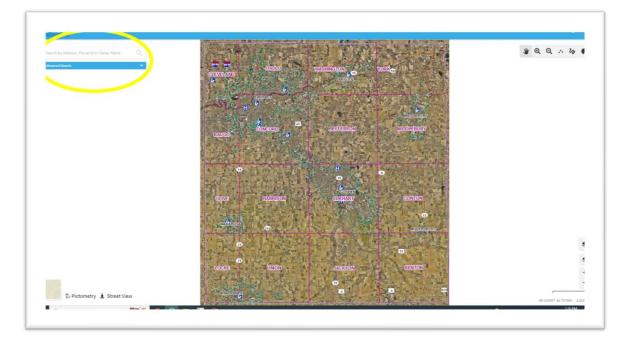

#### Step 1

In order for you to be able to locate the PRC for a property you have to interact with the upper left search box (circled in the image below).

## Step 2

If you know the address, name or parcel number (the three most common items to search) begin typing those in the screen until you see the property you are seeking a PRC for.